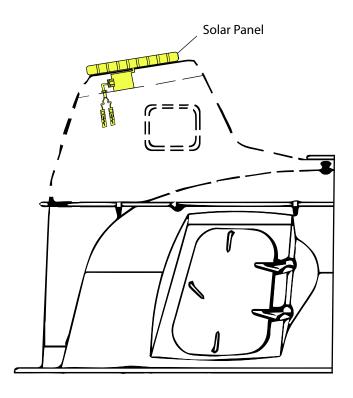

## **SOLAR PANEL TRICKLE CHARGER KIT**

**MODELS:** Currently available for all SSI Capsules.

**SAFETY BENEFITS:**  This unit is a part of our green initiative and is a 100% waterproof pre-wired and pre-installed solar panel that is mounted on the exterior of the capsule. The energy harnessed from the solar panel allows the safe and renewable charging of capsule batteries to power interior electronics.