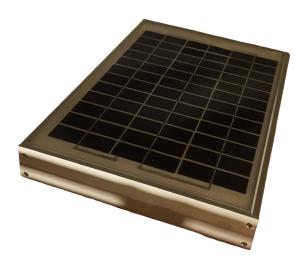

## **SOLAR PANEL TRICKLE CHARGER KIT**

**MODELS:** Currently available for all SSI Capsules.

**SAFETY BENEFITS:**  This unit is a part of our green initiative and is a 100% waterproof pre-wired and pre-installed solar panel that is mounted on the exterior of the capsule. The energy harnessed from the solar panel allows the safe and renewable charging of capsule batteries to power interior electronics.