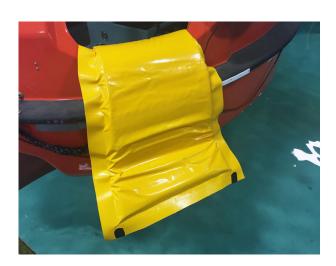

## MAN OVERBOARD KIT

**MODELS:** 

Currently available for all SSI Capsules.

**SAFETY BENEFITS:** 

This kit is designed to allow a person who has fallen overboard to be recovered from the water with minimum of effort using the closed cell, form-filled, vinyl fabri-covered slide mat. The Telescopic Grabbing Hook Device is also available with this kit for added safety and security in man overboard recovery actions.