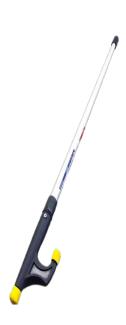

## MAN OVERBOARD KIT

**MODELS:** 

Currently available for all SSI Capsules.

**SAFETY BENEFITS:** 

This kit is designed to allow a person who has fallen overboard to be recovered from the water with minimum of effort using the closed cell, form-filled, vinyl fabri-covered slide mat. The Telescopic Grabbing Hook Device is also available with this kit for added safety and security in man overboard recovery actions.

TELESCOPIC GRABBING HOOK DEVICE

WHAT **ARE** ESK's? ESK's are SSI's engineered packages of additional components (or modified components) to "add-on" to your existing SSI offshore capsule, winch and/or platform. The goal of these kits is to offer additional functionality, ease of operation and ultimately added safety to your Survival Systems International equipment. Since SSI is the OEM of your equipment, as well as the designer and manufacturer of these Enhanced Safety Kits, the installation process is seemless and cost effective.