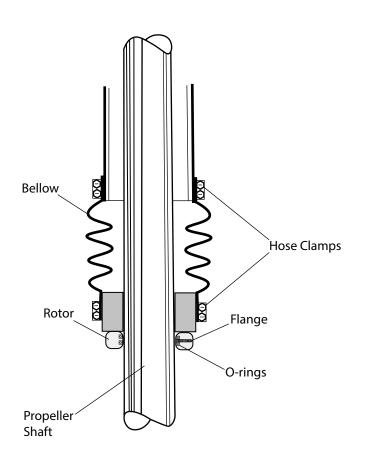

## **DRIP-LESS SHAFT SEAL KIT**

MODELS: Currently available for all SSI Capsules.

SAFETYThe SSI approved Drip-less Shaft Seal upgrade removes the necessity for regular "In-Water" verification of wax/ropeBENEFITS:packing. By adopting a sealed shaft unit routine monthly and annual maintenance of the through hull fitting can be<br/>concluded from within the capsule. This kit saves the user both time and money when dealing with routine maintenance.