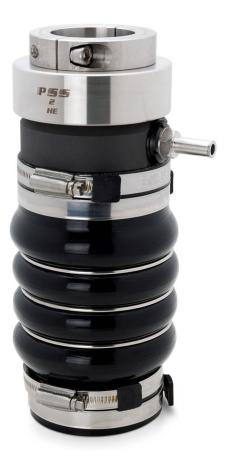

## **DRIP-LESS SHAFT SEAL KIT**

MODELS: Currently available for all SSI Capsules.

SAFETYThe SSI approved Drip-less Shaft Seal upgrade removes the necessity for regular "In-Water" verification of wax/ropeBENEFITS:packing. By adopting a sealed shaft unit routine monthly and annual maintenance of the through hull fitting can be<br/>concluded from within the capsule. This kit saves the user both time and money when dealing with routine maintenance.