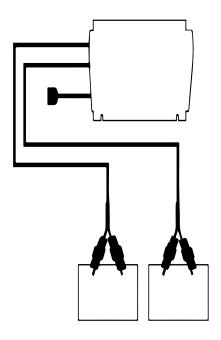

## **BATTERY TRICKLE CHARGER KIT**

**MODELS:** Currently available for all SSI Capsules.

SAFETY BENEFITS:

This unit is a fully automatic multi-stage on-board marine battery charger. The unit is pre-wired and pre-installed inside the capsule and is 100% waterproof for fresh and salt water applications. The charging process delivers three sequenced modes of operation that include: Charging, Conditioning, and Maintenance of each battery. This process is proven to extend the life of your batteries and will fully charge your batteries each time. The included smart charging technology will automatically sense and distribute 100% of the available charging amps to any one battery or combination of all batteries. Each battery charger output is fully isolated.