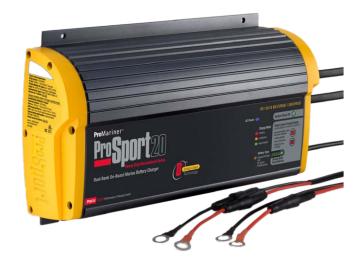

## **BATTERY TRICKLE CHARGER KIT**

**MODELS:** Currently available for all SSI Capsules.

SAFETY BENEFITS:

This unit is a fully automatic multi-stage on-board marine battery charger. The unit is pre-wired and pre-installed inside the capsule and is 100% waterproof for fresh and salt water applications. The charging process delivers three sequenced modes of operation that include: Charging, Conditioning, and Maintenance of each battery. This process is proven to extend the life of your batteries and will fully charge your batteries each time. The included smart charging technology will automatically sense and distribute 100% of the available charging amps to any one battery or combination of all batteries. Each battery charger output is fully isolated.