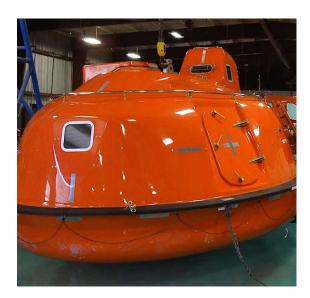

## Lifeboat Capsule Systems Up To-60 Passengers

Unparalleled in safety and design, our 60 man capsule holds true to our standard with the most sophisticated hook design on the market and an industry proven record.

With over 2,000 successful evacuations using our cutting edge technology, our single cable capsules will assure you of the safety of your crew and company.

**ADVANTAGE** 

SUPERIOR HOOK DESIGN

SUPERIOR **STRUCTURAL STRENGTH** 

## Survival Systems: SSI CA6000 Survival Capsule

TOTALLY ENCLOSED MOTOR PROPELLED SURVIVAL CRAFT

## Features include but not limited to:

- Up to 60 person capacity
- SOLAS & USCG approved
- · Single hook lift over centre design
- On & Off-load release function
- · Fire retardant vinyl ester resin with 10 year anti-osmosis warranty
- · Self contained air support system