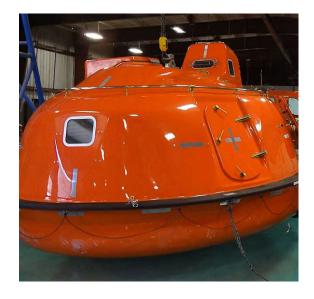

## Survival Systems: SSI CA6000 Survival Capsule

TOTALLY ENCLOSED MOTOR PROPELLED SURVIVAL CRAFT

## Features include but not limited to:

- Up to 60 person capacity
- SOLAS & USCG approved
- Single hook lift over centre design
- On & Off-load release function
- Fire retardant vinyl ester resin with 10 year anti-osmosis warranty
- · Self contained air support system