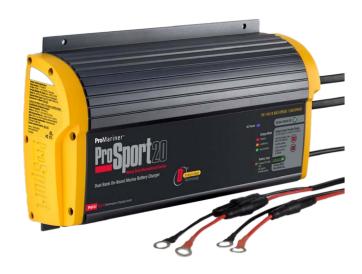

## **BATTERY TRICKLE CHARGER KIT**

**MODELS:** Currently available for all SSI Capsules.

**SAFETY BENEFITS:** 

This unit is a fully automatic multi-stage on-board marine battery charger. The unit is pre-wired and pre-installed inside the capsule and is 100% waterproof for fresh and salt water applications. The charging process delivers three sequenced modes of operation that include: Charging, Conditioning, and Maintenance of each battery. This process is proven to extend the life of your batteries and will fully charge your batteries each time. The included smart charging technology will automatically sense and distribute 100% of the available charging amps to any one battery or combination of all batteries. Each battery charger output is fully isolated.