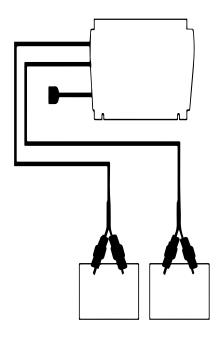

## **BATTERY TRICKLE CHARGER KIT**

**MODELS:** Currently available for all SSI Capsules.

**SAFETY BENEFITS:** 

This unit is a fully automatic multi-stage on-board marine battery charger. The unit is pre-wired and pre-installed inside the capsule and is 100% waterproof for fresh and salt water applications. The charging process delivers three sequenced modes of operation that include: Charging, Conditioning, and Maintenance of each battery. This process is proven to extend the life of your batteries and will fully charge your batteries each time. The included smart charging technology will automatically sense and distribute 100% of the available charging amps to any one battery or combination of all batteries. Each battery charger output is fully isolated.